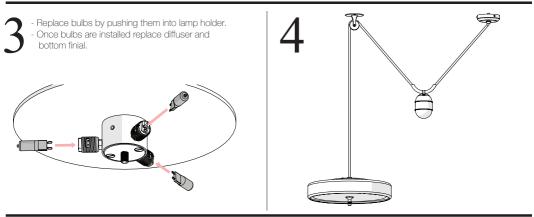

### BULB REPLACEMENT CONTINUED

This product is only suitable for connection to the native power supply to which the unit was specifically manufactured. It is for indoor use only, and not suitable for a bathroom location.