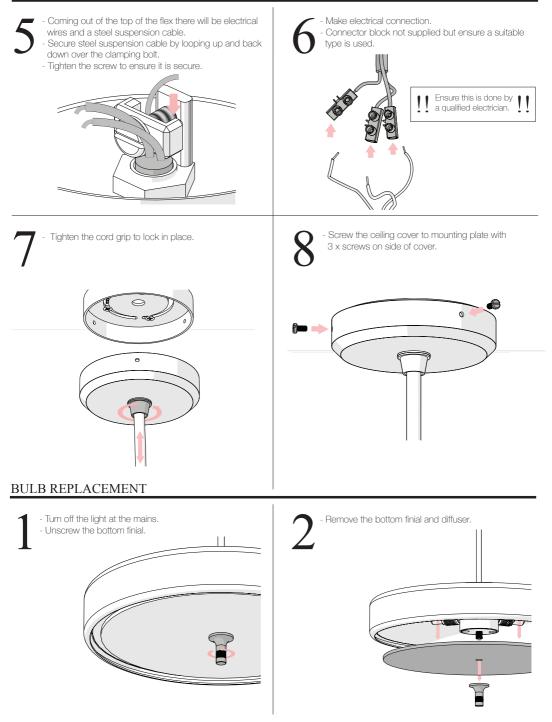

# BERT FRANK

# REVOLVE RISE & FALL PENDANT

### MAINTENANCE

- Lacquered brass and diffuser should be wiped with a soft duster.
- Coloured parts can be wiped with a damp cloth.

### TECHNICAL

- 3 x G9 LED bulbs

www.bertfrank.co.uk +44 (0)207 164 6482

### INSTALLATION



## INSTALLATION CONTINUED



### BULB REPLACEMENT CONTINUED



This product is only suitable for connection to the native power supply to which the unit was specifically manufactured. It is for indoor use only, and not suitable for a bathroom location.

If the Class II, double insulated symbol is on the lamp, it does not require an Earth, and Live or Neutral must not be connected to Earth. If there is no such symbol, then the lamp must be Earthed.

Never fit bulbs of a higher wattage than those specified on the label, as these may cause overheating and damage the fitting.

If the mains cable becomes damaged it must only be replaced by a technically competent, qualified person.

Allow 10 minutes to cool before replacing, adjusting or cleaning. Clean with a dry cloth only. Do not use liquid or abrasive cleaners.

If y