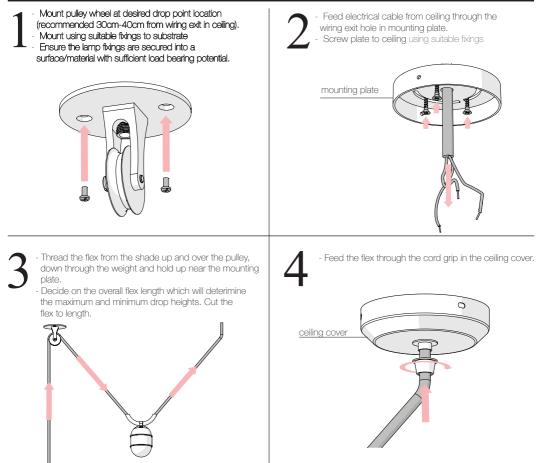

# BERT FRANK

# REVOLVE RISE & FALL PENDANT

### MAINTENANCE

- Lacquered brass and diffuser should be wiped with a soft duster.
- Coloured parts can be wiped with a damp cloth.

### TECHNICAL

- 3 x G9 LED bulbs

www.bertfrank.co.uk +44 (0)207 164 6482

### INSTALLATION



## INSTALLATION CONTINUED



### BULB REPLACEMENT CONTINUED



This product is only suitable for connection to the native power supply to which the unit was specifically manufactured. It is for indoor use only, and not suitable for a bathroom location.

If the Class II, double insulated symbol is on the lamp, it does not require an Earth, and Live or Neutral must not be connected to Earth. If there is no such symbol, then the lamp must be Earthed.

Never fit bulbs of a higher wattage than those specified on the label, as these may cause overheating and damage the fitting.

If the mains cable becomes damaged it must only be replaced by a technically competent, qualified person.

Allow 10 minutes to cool before replacing, adjusting or cleaning. Clean with a dry cloth only. Do not use liqui